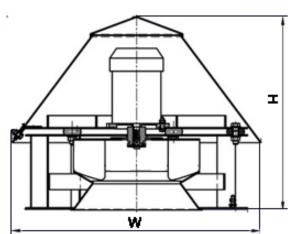

DIMENSIONS:

Length: 1220 mm Width: 1220 mm Height: 1275 mm Weight: 346 kg

ELECTRIC MOTOR:

Power: 5,5 kW Rate speed: 1000 rpm Moment of inertia: n/a kg\*m2

AUXILIARIES: Actuator: n/a Нм

**DELIVERY OPTIONS:** 

Railway: Flatcar: 1 | Open wagon: 0 | Schnabel car: 0

DIMENSIONAL DRAWING: