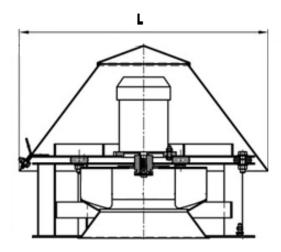

DIMENSIONS:

Length: 1220 mm Width: 1220 mm Height: 1275 mm Weight: 346 kg

ELECTRIC MOTOR:

Power: 5,5 kW Rate speed: 1000 rpm Moment of inertia: n/a kg\*m2

AUXILIARIES: Actuator: n/a Нм

**DELIVERY OPTIONS:** 

Railway: Flatcar: 1 | Open wagon: 0 | Schnabel car: 0

DIMENSIONAL DRAWING: