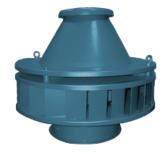

Name: RF-8-SE-5.5 Russian name: BKP ДУ №8, 5,5 кВт Type: Roof ID fans Notes:

DESCRIPTION:

The smoke exhaust roof fans of RF type are widely used in exhaust and general systems of ventilation in industrial and civil buildings. These low pressure fans are manufactured in two modifications: